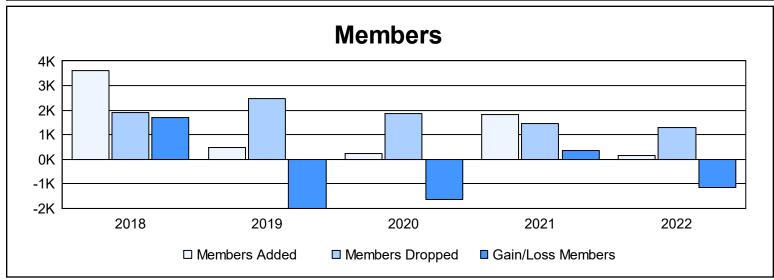

District 381 As of June 2022 Cumulative

| Year      | New<br>Clubs | Dropped<br>Clubs | Gain/<br>Loss<br>Clubs | New<br>Members | Charter<br>Members | Reinstate<br>Members | Transfer<br>Members | Total<br>Member<br>Added | Total<br>Members<br>Dropped | Gain/<br>Loss<br>Members |
|-----------|--------------|------------------|------------------------|----------------|--------------------|----------------------|---------------------|--------------------------|-----------------------------|--------------------------|
| 2017-2018 | 44           | 3                | 41                     | 1,935          | 1,586              | 22                   | 70                  | 3,613                    | 1,915                       | 1,698                    |
| 2018-2019 | 0            | 2                | -2                     | 284            | 67                 | 1                    | 127                 | 479                      | 2,466                       | -1,987                   |
| 2019-2020 | 0            | 0                | 0                      | 2              | 83                 | 6                    | 154                 | 245                      | 1,867                       | -1,622                   |
| 2020-2021 | 0            | 0                | 0                      | 1,629          | 46                 | 11                   | 140                 | 1,826                    | 1,455                       | 371                      |
| 2021-2022 | 0            | 0                | 0                      | 6              | 59                 | 15                   | 71                  | 151                      | 1,293                       | -1,142                   |
| Average   | 9            | 1                | 8                      | 771            | 368                | 11                   | 112                 | 1,263                    | 1,799                       | -536                     |