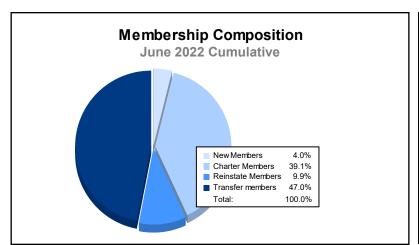

District 381 As of June 2022 Cumulative

| Year      | New<br>Clubs | Dropped<br>Clubs | Gain/<br>Loss<br>Clubs | New<br>Members | Charter<br>Members | Reinstate<br>Members | Transfer<br>Members | Total<br>Member<br>Added | Total<br>Members<br>Dropped | Gain/<br>Loss<br>Members |
|-----------|--------------|------------------|------------------------|----------------|--------------------|----------------------|---------------------|--------------------------|-----------------------------|--------------------------|
| 2017-2018 | 44           | 3                | 41                     | 1,935          | 1,586              | 22                   | 70                  | 3,613                    | 1,915                       | 1,698                    |
| 2018-2019 | 0            | 2                | -2                     | 284            | 67                 | 1                    | 127                 | 479                      | 2,466                       | -1,987                   |
| 2019-2020 | 0            | 0                | 0                      | 2              | 83                 | 6                    | 154                 | 245                      | 1,867                       | -1,622                   |
| 2020-2021 | 0            | 0                | 0                      | 1,629          | 46                 | 11                   | 140                 | 1,826                    | 1,455                       | 371                      |
| 2021-2022 | 0            | 0                | 0                      | 6              | 59                 | 15                   | 71                  | 151                      | 1,293                       | -1,142                   |
| Average   | 9            | 1                | 8                      | 771            | 368                | 11                   | 112                 | 1,263                    | 1,799                       | -536                     |